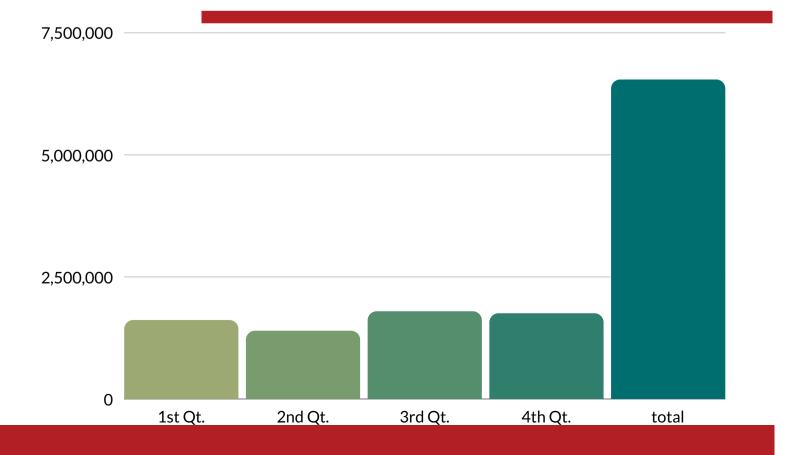

#### **OUR PERFORMANCE**

We are very proud of our continued sales growth. We are planning to finish out the year with record numbers.

2019 FY (July-June) \$5,268,334.50 2020 FY (July-June)\$6,533,064.04 We saw a 24% growth in sales this fiscal year.